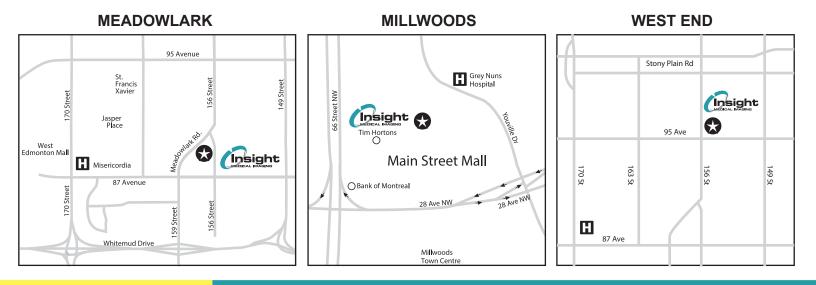

# FREE PARKING AT ALL SITES

### **Exercise MIBI - Myocardial Perfusion scan - with or without Persantine (Dipyridamole)**

- The heart is imaged in two different phases/two separate days; while resting and after stress (exercise).
- Check in at the site you are booked at: Meadowlark Diagnostic Imaging at **200 Meadowlark Shopping Centre**, Millwoods at **6466 28 Avenue**.
- Follow the above patient preparation instructions for both appointments
- The Rest scan appointment takes approximately 1 1/2 to 2 hours
- The Stress scan appointment takes approximately 2 1/2 to 3 1/2 hours

#### **Exercise Stress test - no imaging**

- Check in at Meadowlark Cardiac Lab at 234 Meadowlark Shopping Centre Use mall entrance 2 or 3
- Follow the above patient preparation instructions
- Appointment takes approximately 45 minutes to 1 1/2 hours

## **Holter Recording**

- Check in at Meadowlark Cardiac Lab at 234 Meadowlark Shopping Centre Use mall entrance 2 or 3
- First appointment takes approximately 15 minutes to set up monitor
- Return the next morning between 0730 and 1100h to have the monitor removed takes 5 minutes to remove

# Ambulatory Blood Pressure Monitoring - (ABPM)

- Check in at Insight Medical Imaging at 234 Meadowlark Shopping Centre
- Exam is not covered by Health Care Cost is \$90 for exam cash, debit, Visa or Mastercard
- Appointment takes approximately 30 minutes to complete paperwork and to set up monitor
- Patient returns the next morning between 0730 and 1100h to have the monitor removed takes 5 minutes to remove