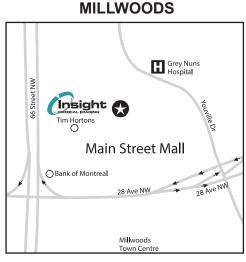

# **Exercise Stress test - no imaging**

- Check in at the site you are booked. Millwoods at **6466 28 Avenue**. Unity Square at **11560 104 Ave NW**. If at Meadowlark, please check in at the **Meadowlark Cardiac Lab at 234 Meadowlark Shopping Centre** (use mall entrance 2 or 3)
- Follow the above patient preparation instructions
- Appointment takes approximately 45 minutes to 1 1/2 hours