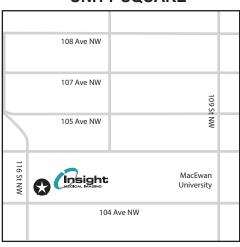

# **Exercise Stress test - no imaging**

- Check in at the site you are booked. Millwoods at **6466 28 Avenue**. Unity Square at **11560 104 Ave NW**. If at Meadowlark, please check in at the **Meadowlark Cardiac Lab at 234 Meadowlark Shopping Centre** (use mall entrance 2 or 3)
- Follow the above patient preparation instructions
- Appointment takes approximately 45 minutes to 1 1/2 hours